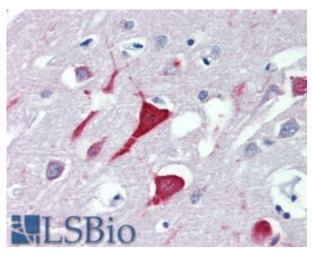

## **Applications Tested**

Peptide ELISA: antibody detection limit dilution 1:16000.

IHC: Immunohistochemistry: In paraffin embedded Human Cortex shows strong cellular body staining of neurons. Recommended concentration, 3-5µg/ml.

### **Species Reactivity**

Tested: Human

Expected from sequence similarity: Human

EB08669 (3.8 $\mu$ g/ml) staining of paraffin embedded Human Cortex. Steamed antigen retrieval with citrate buffer pH 6, AP-staining.