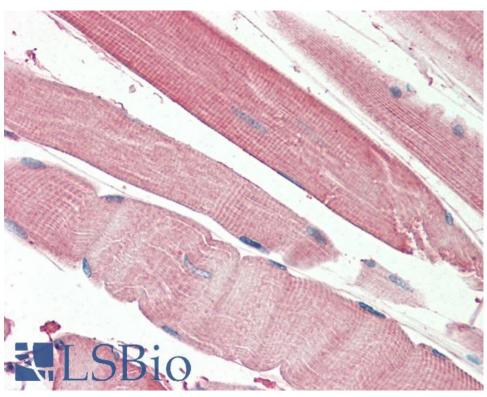

concentration: 1-3 $\mu$ g/ml. Primary incubation was 1 hour.

 $\textbf{IHC:} \ Paraffin \ embedded \ Human \ Skeletal \ Muscle. \ Recommended \ concentration: 5 \mu g/ml.$ 

EB11889 (5µg/ml) staining of paraffin embedded Human Skeletal Muscle. Steamed antigen retrieval with citrate buffer pH 6, AP-staining.