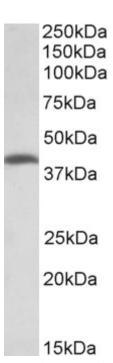

## **Applications Tested**

Peptide ELISA: antibody detection limit dilution 1:128000.

**Western blot:** Approx 40kDa band observed in Human Colorectal cancer lysates (calculated MW of 45.0kDa according to NP\_001231605.1). Recommended

# **Species Reactivity**

Tested: Human

Expected from sequence similarity: Human, Cow

EB11889 (2μg/ml) staining of Human Colorectal Cancer lysate (35μg protein in RIPA buffer). Detected by chemiluminescence.