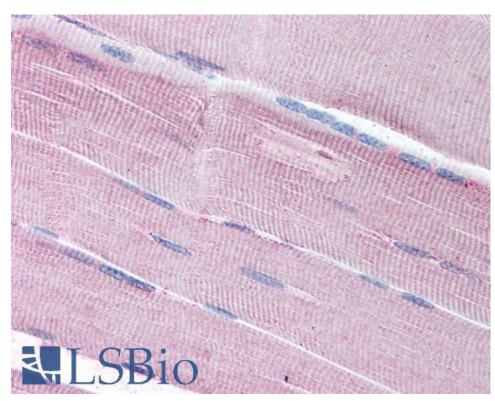

IHC: Paraffin embedded Human Skeletal Muscle. Recommended concentration: 5µg/ml.

## **Species Reactivity**

Tested: Human

Expected from sequence similarity: Human

EB07177 (5µg/ml) staining of paraffin embedded Human Skeletal Muscle. Steamed antigen retrieval with citrate buffer pH 6, AP-staining.