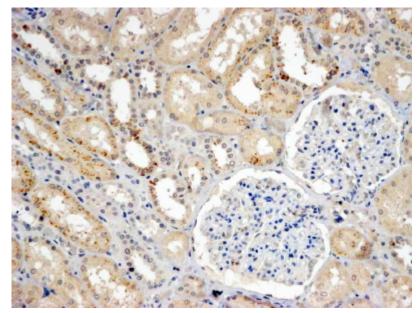

## **Applications Tested**

Peptide ELISA: antibody detection limit dilution 1:8000.

**IHC:** In paraffin embedded Human Kidney shows vesicular staining in the cytoplasm of preferentially DCT epithelial cells. Recommended concentration, 4-8µg/ml.

#### **Species Reactivity**

Tested: Human

Expected from sequence similarity: Human

EB06219 (4µg/ml) staining of paraffin embedded Human Kidney. Steamed antigen retrieval with Tris/EDTA buffer pH 9, HRP-staining.