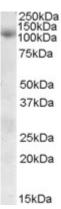

### **Applications Tested**

Peptide ELISA: antibody detection limit dilution 1:16000.

Western blot: Approx.110kDa band observed in Human Skeletal Muscle lysates (calculated MW of 109kDa according to NP\_055573.2). Recommended concentration:  $0.3-1\mu g/ml$ .

## **Species Reactivity**

Tested: Human

Expected from sequence similarity: Human

EB08885 (0.3 $\mu$ g/ml) staining of Human Skeletal Muscle lysate (35 $\mu$ g protein in RIPA buffer). Primary incubation was 1 hour. Detected by chemiluminescence.