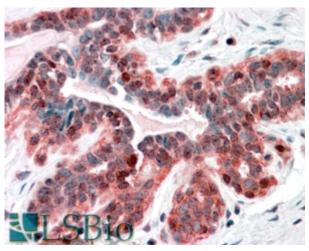

#### **Applications Tested**

Peptide ELISA: antibody detection limit dilution 1:32000.

**IHC:** In paraffin embedded Human Breast shows vesiculate staining in the cytoplasm of epithelial cells in one lobule. Similar results were obtained in Human Liver. Recommended concentration, 3-6µg/ml.

#### **Species Reactivity**

Tested: Human

Expected from sequence similarity: Human, Mouse, Rat, Cow

EB05893 (3.8 $\mu$ g/ml) staining of paraffin embedded Human Breast Steamed antigen retrieval with citrate buffer pH 6, AP-staining.