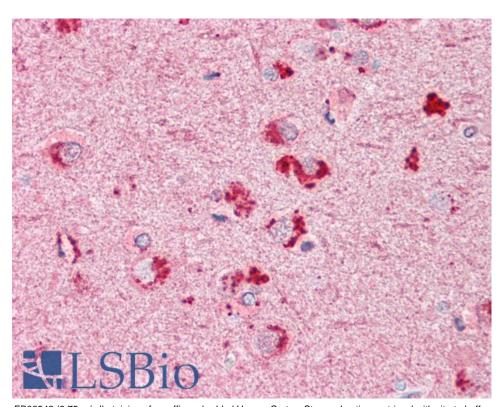

**IHC:** Paraffin embedded Human Testis and Brain (Cortex). Recommended concentration: 1-2µg/ml.

 $EB06542~(3.75\mu g/ml)~staining~of~paraffin~embedded~Human~Cortex.~Steamed~antigen~retrieval~with~citrate~buffer~pH~6,~AP-staining.$