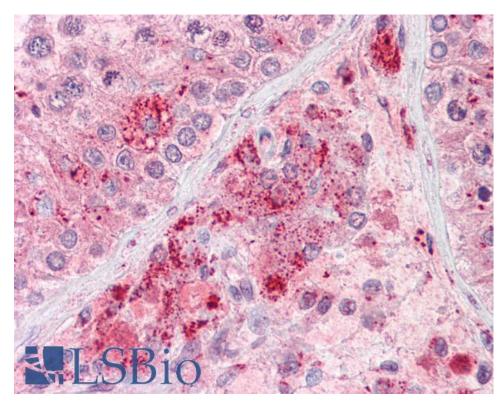

**IHC:** Paraffin embedded Human Testis and Brain (Cortex). Recommended concentration: 1-2µg/ml.

## **Species Reactivity**

Tested: Human

Expected from sequence similarity: Human

 $EB06542~(3.75\mu g/ml)~staining~of~paraffin~embedded~Human~Testis.~Steamed~antigen~retrieval~with~citrate~buffer~pH~6,~AP-staining.$ 