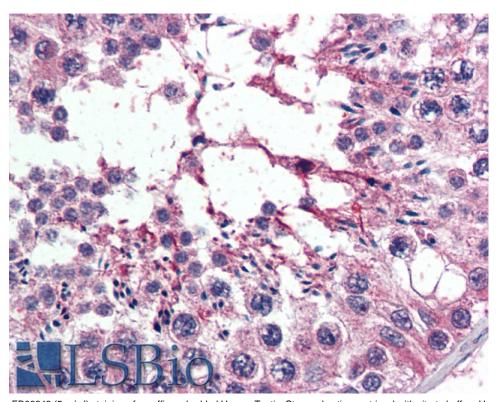

## **Applications Tested**

Peptide ELISA: antibody detection limit dilution 1:32000.

Western blot: Approx 110kDa band observed in Hela lysates (predicted size of approx.

124kDa according to NP\_055839). Recommended concentration: 0.5-1 $\mu$ g/ml IHC: Paraffin embedded Human Testis. Recommended concentration: 5 $\mu$ g/ml.

EB06243 (5μg/ml) staining of paraffin embedded Human Testis. Steamed antigen retrieval with citrate buffer pH 6, AP-staining.