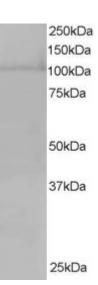

## **Applications Tested**

Peptide ELISA: antibody detection limit dilution 1:32000.

Western blot: Approx 110kDa band observed in Hela lysates (predicted size of approx.

124kDa according to NP\_055839). Recommended concentration: 0.5-1 $\mu$ g/ml IHC: Paraffin embedded Human Testis. Recommended concentration: 5 $\mu$ g/ml.

## **Species Reactivity**

Tested: Human

Expected from sequence similarity: Human, Mouse, Dog, Pig, Cow

EB06243 staining (0.5μg/ml) of Hela lysate (RIPA buffer, 35μg total protein per lane). Primary incubated for 1 hour. Detected by chemiluminescence.