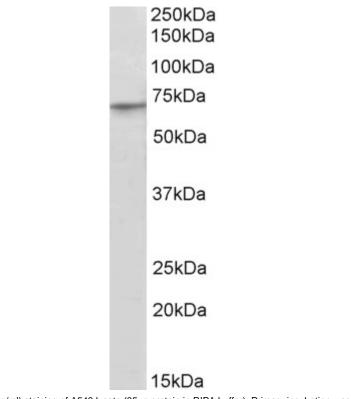

## **Applications Tested**

**Peptide ELISA:** antibody detection limit dilution 1:2000. **Western blot:** Approx 70kDa band observed in lysates of cell line A549 (calculated MW of 64.1kDa according to NP\_078780.1). Recommended concentration: 1-3μg/ml.

## **Species Reactivity**

Tested: Human

Expected from sequence similarity: Human, Mouse, Rat, Dog, Pig, Cow

EB10762 (2µg/ml) staining of A549 lysate (35µg protein in RIPA buffer). Primary incubation was 1 hour. Detected by chemiluminescence.