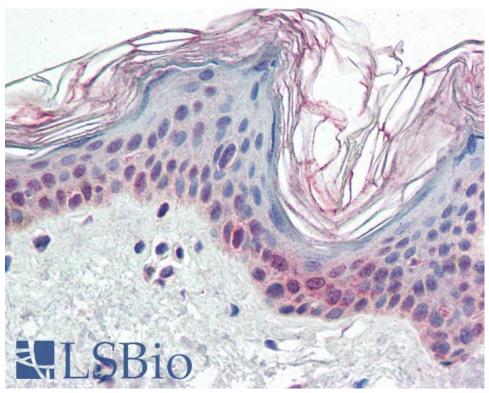

**IHC:** Paraffin embedded Human Skin and Adrenal Gland. Recommended concentration: 5µg/ml.

EB07098 ( $5\mu g/ml$ ) staining of paraffin embedded Human Skin. Steamed antigen retrieval with citrate buffer pH 6, AP-staining.

EB07098 (5µg/ml) staining of paraffin embedded Human Adrenal Gland. Steamed antigen retrieval with citrate buffer pH 6, AP-staining.