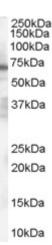

# **Applications Tested**

Peptide ELISA: antibody detection limit dilution 1:8000.

**Western blot:** Approx 70kDa band observed in Human Spleen lysates (calculated MW of 60.8kDa according to NP\_005475.1. Recommended concentration: 1-3µg/ml.

#### **Species Reactivity**

Tested: Human

Expected from sequence similarity: Human

EB07098 (1 $\mu$ g/ml) staining of Human Spleen Lysate (35 $\mu$ g protein in RIPA buffer). Primary incubation was 1 hour. Detected by chemiluminescence.