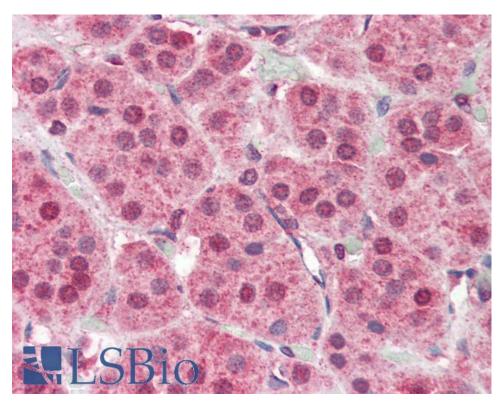

**IHC:** Paraffin embedded Human Skin and Adrenal Gland. Recommended concentration: 5µg/ml.

EB07098 ( $5\mu g/ml$ ) staining of paraffin embedded Human Skin. Steamed antigen retrieval with citrate buffer pH 6, AP-staining.

EB07098 (5µg/ml) staining of paraffin embedded Human Adrenal Gland. Steamed antigen retrieval with citrate buffer pH 6, AP-staining.