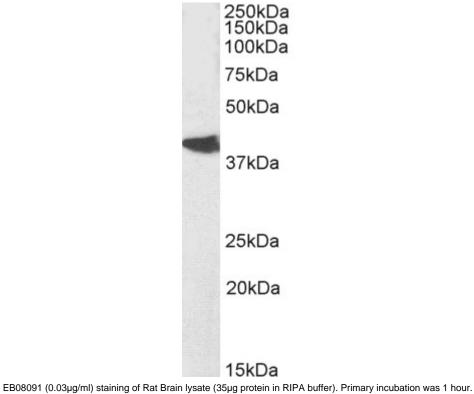

## **Applications Tested**

**Peptide ELISA:** antibody detection limit dilution 1:64000. **Western blot:** Approx 40kDa band observed in Rat Brain lysates (calculated MW of 40.5kDa according to NP\_001099864.1 ). Recommended concentration: 0.01-0.1µg/ml.