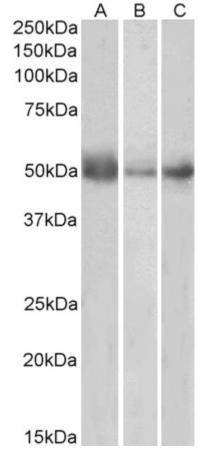

### **Applications Tested**

Peptide ELISA: antibody detection limit dilution 1:128000.

**Western blot:** Approx 50kDa band observed in Human Lymph Node, Spleen and Placenta lysates (calculated MW of 45.3kDa according to NP\_002155.1). Recommended concentration: 0.5-1.5µg/ml. Primary incubation was 1 hour. Preliminary testing was unsuccessful on Mouse and Rat for this particular batch.

### **Species Reactivity**

Tested: Human Expected from sequence similarity: Human, Mouse, Rat, Dog

EB06950 (0.5µg/ml) staining of Human Lymph Node (A), Spleen (B) and Placenta (C) lysates (35µg protein in RIPA buffer). Detected by chemiluminescence.