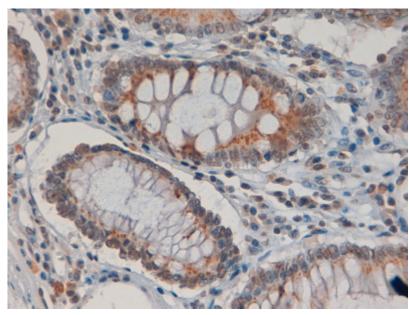

EB06950 (4µg/ml) staining of paraffin embedded Human Colon. Steamed antigen retrieval with citrate buffer pH 6, HRP-staining. **This data is from a previous batch, not on sale.**