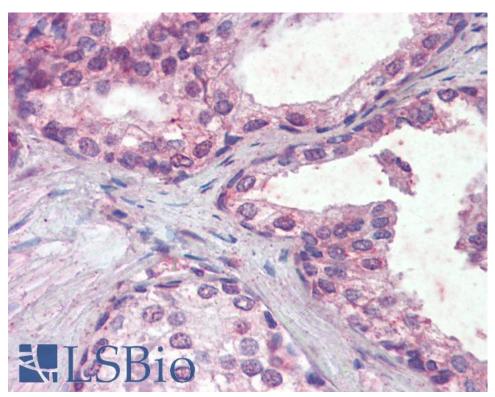

**IHC:** Paraffin embedded Human Prostate and Placenta. Recommended concentration: 5µg/ml.

## **Species Reactivity**

Tested: Human

Expected from sequence similarity: Human

EB08349 ( $5\mu g/ml$ ) staining of paraffin embedded Human Prostate. Steamed antigen retrieval with citrate buffer Ph 6, AP-staining.