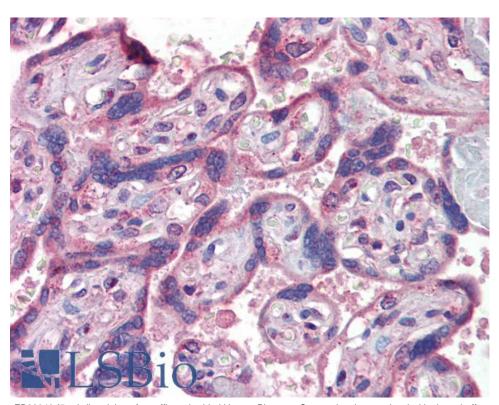

**IHC:** Paraffin embedded Human Prostate and Placenta. Recommended concentration: 5µg/ml.

EB08349 ( $5\mu g/ml$ ) staining of paraffin embedded Human Placenta. Steamed antigen retrieval with citrate buffer pH 6, AP-staining.