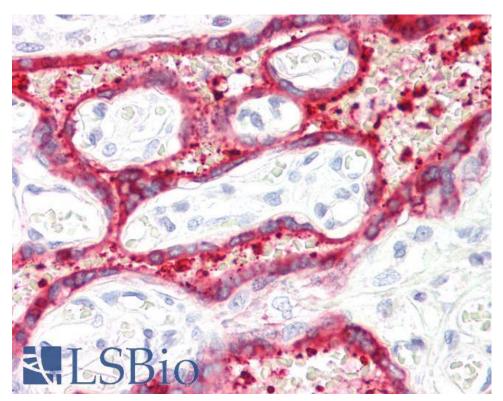

concentration: 0.003-0.01µg/ml.

IHC: Paraffin embedded Human Placenta. Recommended concentration: 3.75µg/ml.

EB07218 (0.003µg/ml) staining of Human Adrenal Gland lysate (35µg protein in RIPA buffer). Primary incubation was 1 hour. Detected by chemiluminescence.

EB07218 (3.75 $\mu$ g/ml) staining of paraffin embedded Human Placenta. Steamed antigen retrieval with citrate buffer pH 6, AP-staining.