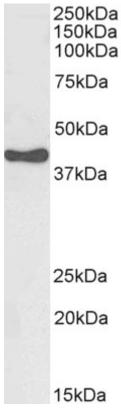

### **Applications Tested**

Peptide ELISA: antibody detection limit dilution 1:128000.

**Western blot:** Approx 40kDa band observed in Human Placenta and Adrenal Gland lysates (calculated MW of 42.3kDa according to NP\_000853.1). Recommended

# **Species Reactivity**

Tested: Human

Expected from sequence similarity: Human

250kDa 150kDa 100kDa 75kDa 50kDa 37kDa 25kDa 20kDa 15kDa

EB07218 (0.01µg/ml) staining of Human Placenta lysate (35µg protein in RIPA buffer). Primary incubation was 1 hour. Detected by chemiluminescence.

EB07218 (0.003µg/ml) staining of Human Adrenal Gland lysate (35µg protein in RIPA buffer). Primary incubation was 1 hour. Detected by chemiluminescence.

EB07218 (3.75 $\mu$ g/ml) staining of paraffin embedded Human Placenta. Steamed antigen retrieval with citrate buffer pH 6, AP-staining.