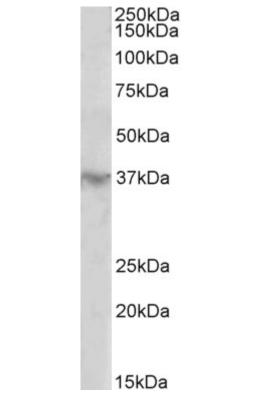

#### **Applications Tested**

Peptide ELISA: antibody detection limit dilution 1:1000.

**Western blot:** Approx 37kDa band observed in Human Heart lysates (calculated MW of 29.0kDa according to NP\_067016.3). The observed molecular weight corresponds to earlier findings with different antibodies from other commercial sources. Recommended concentration: 2-3µg/ml.

#### **Species Reactivity**

Tested: Human Expected from sequence similarity: Human

EB11908 (2µg/ml) staining of Human Heart lysate (35µg protein in RIPA buffer). Primary incubation was 1 hour. Detected by chemiluminescence.