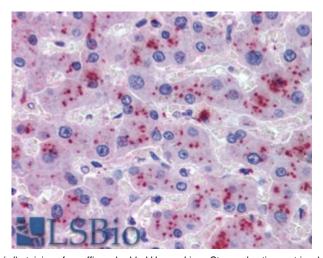

EB08021 (3.75µg/ml) staining of paraffin embedded Human Liver. Steamed antigen retrieval with citrate buffer pH 6, AP-staining. **This data is from a previous batch, not on sale.** 

EB08021 (3.75μg/ml) staining of paraffin embedded Human Placenta. Steamed antigen retrieval with citrate buffer pH 6, AP-staining. **This data is from a previous batch, not on sale.**