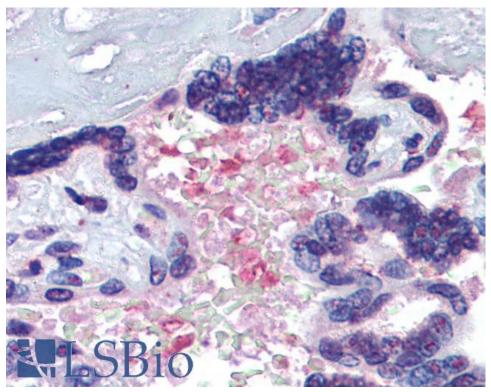

EB08021 (3.75µg/ml) staining of paraffin embedded Human Liver. Steamed antigen retrieval with citrate buffer pH 6, AP-staining. **This data is from a previous batch, not on sale.** 

EB08021 (3.75μg/ml) staining of paraffin embedded Human Placenta. Steamed antigen retrieval with citrate buffer pH 6, AP-staining. **This data is from a previous batch, not on sale.**