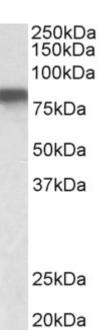

## **Applications Tested**

Peptide ELISA: antibody detection limit dilution 1:8000.

**Western blot:** Approx 80kDa band observed in Human Liver and Placenta lysates (calculated MW of 51.7kDa according to NP\_000604.1). The observed molecular weight corresponds to the glycosylated form. Recommended concentration: 0.1-0.3µg/ml.

# **Species Reactivity**

Tested: Human

Expected from sequence similarity: Human

EB08021 (0.1 $\mu$ g/ml) staining of Placenta lysate (35 $\mu$ g protein in RIPA buffer). Primary incubation was 1 hour. Detected by chemiluminescence.