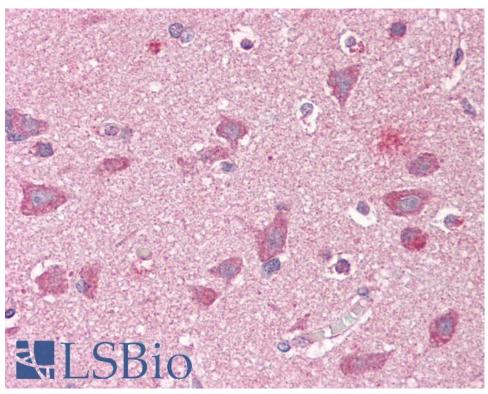

EB06369 (3.75µg/ml) staining of paraffin embedded Human Cortex. Steamed antigen retrieval with citrate buffer pH 6, AP-staining.