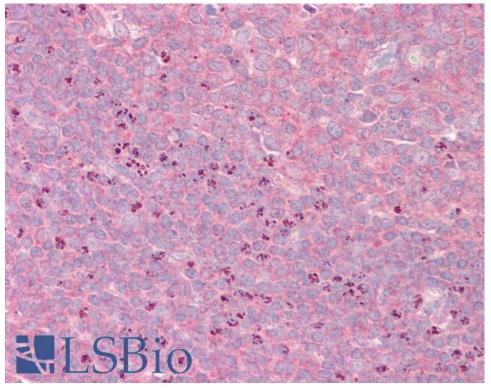

#### **Species Reactivity**

Tested: Human Expected from sequence similarity: Human

EB06369 (3.75µg/ml) staining of paraffin embedded Human Tonsil. Steamed antigen retrieval with citrate buffer pH 6, AP-staining.