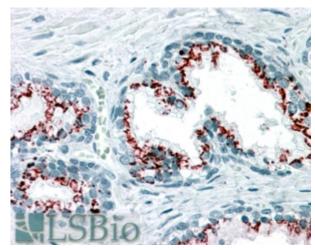

## **Applications Tested**

Peptide ELISA: antibody detection limit dilution 1:16000.

**IHC:** In paraffin embedded Human Prostate shows luminal staining of secretory cells in the glands. Recommended concentration: 3-6µg/ml. Paraffin embedded Human Uterus and Small Intestine. Recommended concentration: 3.75µg/ml.

#### **Species Reactivity**

Tested: Human

Expected from sequence similarity: Human

EB05667 (3.75 $\mu$ g/ml) staining of paraffin embedded Human Prostate. Steamed antigen retrieval with citrate buffer pH 6, AP-staining.