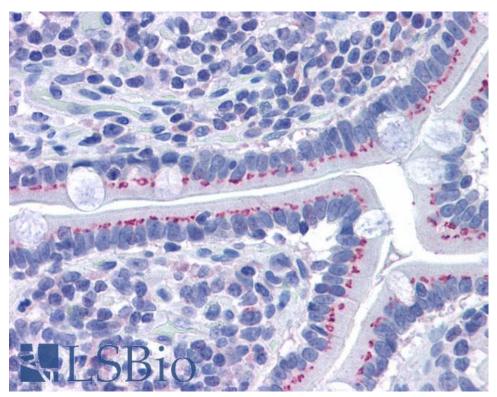

## **Applications Tested**

Peptide ELISA: antibody detection limit dilution 1:16000.

**IHC:** In paraffin embedded Human Prostate shows luminal staining of secretory cells in the glands. Recommended concentration: 3-6µg/ml. Paraffin embedded Human Uterus and Small Intestine. Recommended concentration: 3.75µg/ml.

EB05667 (3.75µg/ml) staining of paraffin embedded Human Small Intestine. Steamed antigen retrieval with citrate buffer pH 6, AP-staining.

EB05667 (3.75 $\mu$ g/ml) staining of paraffin embedded Human Uterus. Steamed antigen retrieval with citrate buffer pH 6, AP-staining.