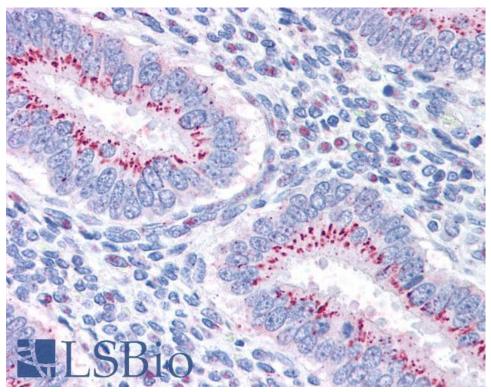

## **Applications Tested**

Peptide ELISA: antibody detection limit dilution 1:16000.

**IHC:** In paraffin embedded Human Prostate shows luminal staining of secretory cells in the glands. Recommended concentration: 3-6µg/ml. Paraffin embedded Human Uterus and Small Intestine. Recommended concentration: 3.75µg/ml.

EB05667 (3.75µg/ml) staining of paraffin embedded Human Small Intestine. Steamed antigen retrieval with citrate buffer pH 6, AP-staining.

EB05667 (3.75 $\mu$ g/ml) staining of paraffin embedded Human Uterus. Steamed antigen retrieval with citrate buffer pH 6, AP-staining.