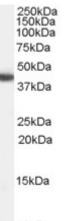

## **Applications Tested**

**Peptide ELISA:** antibody detection limit dilution 1:4000. **Western blot:** Approx 40kDa band observed in Human Heart lysates (calculated MW of 41.7kDa according to NP\_003848.1). Recommended concentration: 0.3-1µg/ml.

### **Species Reactivity**

Tested: Human

Expected from sequence similarity: Human, Mouse, Rat, Dog, Cow

10kDa

EB07564 (0.3µg/ml) staining of Human Heart lysate (35µg protein in RIPA buffer). Primary incubation was 1 hour. Detected by chemiluminescence.