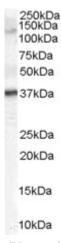

#### **Applications Tested**

Peptide ELISA: antibody detection limit dilution 1:32000.

Western blot: Approx 37kDa band observed in Human Skin and Human Testes lysates (calculated MW of 39.6kDa according to NP\_003605.1). Recommended concentration: 1-3μg/ml.

EB07188 ( $2\mu g/ml$ ) staining of Human Skin lysate ( $35\mu g$  protein in RIPA buffer). Primary incubation was 1 hour. Detected by chemiluminescence.