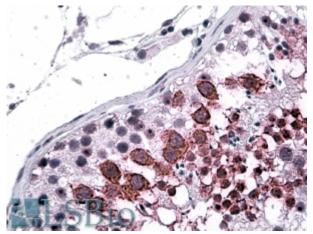

**IHC:** In paraffin embedded Human Testis shows cellular membrane staining of spermatocytes. Recommended concentration, 4-6µg/ml.

### **Species Reactivity**

Tested: Human

Expected from sequence similarity: Human

EB07188 (3.8 $\mu$ g/ml) staining of paraffin embedded Human Testis. Steamed antigen retrieval with citrate buffer pH 6, AP-staining.