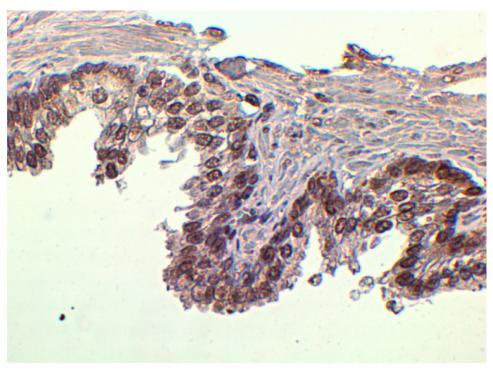

## **Applications Tested**

Peptide ELISA: antibody detection limit dilution 1:64000.

**IHC:** In paraffin embedded Human Prostate shows preferential nuclear staining in the epithelial cells. Recommended concentration: 2-4µg/ml. Paraffin embedded Human Breast. Recommended concentration: 5µg/ml.

## **Species Reactivity**

Tested: Human

Expected from sequence similarity: Human, Mouse, Rat, Pig, Cow

EB05999 ( $2\mu g/ml$ ) staining of paraffin embedded Human Prostate. Steamed antigen retrieval with citrate buffer pH 6, HRP-staining.