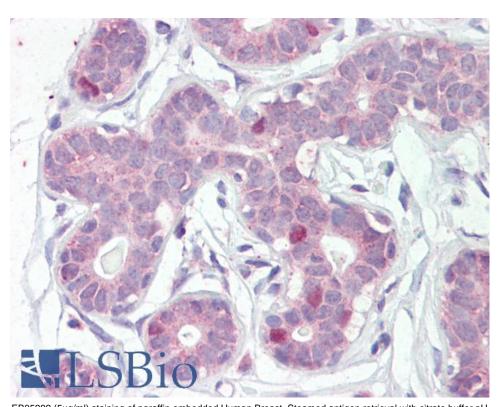

## **Applications Tested**

Peptide ELISA: antibody detection limit dilution 1:64000.

**IHC:** In paraffin embedded Human Prostate shows preferential nuclear staining in the epithelial cells. Recommended concentration: 2-4µg/ml. Paraffin embedded Human Breast. Recommended concentration: 5µg/ml.

EB05999 (5μg/ml) staining of paraffin embedded Human Breast. Steamed antigen retrieval with citrate buffer pH 6, AP-staining.