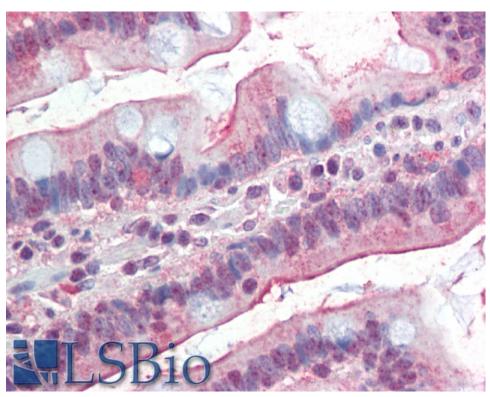

EB11003 (5µg/ml) staining of paraffin embedded Human Small Intestine. Steamed antigen retrieval with citrate buffer pH 6, AP-staining. **This data is from a previous batch, not on sale**.