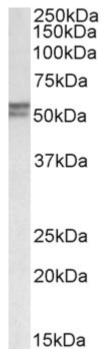

# **Applications Tested**

**Peptide ELISA:** antibody detection limit dilution 1:128000. **Western blot:** Approx 50+55kDa bands observed in Mouse Duodenum lysates (calculated MW of 56.8kDa according to Mouse NP\_034176.1). Recommended concentration: 0.5-2µg/ml.

### **Species Reactivity**

Tested: Mouse Expected from sequence similarity: Human, Mouse, Rat, Dog, Pig, Cow

EB11003 (0.5µg/ml) staining of Mouse Duodenum lysate (35µg protein in RIPA buffer). Primary incubation was 1 hour. Detected by chemiluminescence.