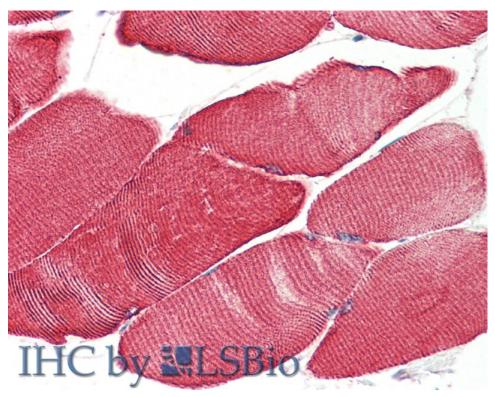

EB09106 (5µg/ml) staining of paraffin embedded Human Heart. Steamed antigen retrieval with citrate buffer pH 6, AP-staining. **This data is from a previous batch, not on sale.** 

EB09106 (5μg/ml) staining of paraffin embedded Human Skeletal Muscle. Steamed antigen retrieval with citrate buffer pH 6, AP-staining. **This data is from a previous batch, not on sale.** 