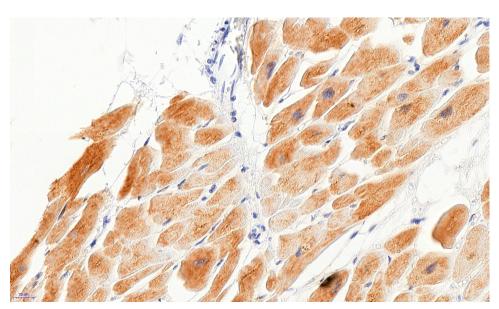

EB09106 (3.75μg/ml) staining of paraffin embedded Human Heart. Heat induced antigen retrieval with citrate buffer pH 6, HRP-staining. **This data is from a previous batch, not on sale.** 

EB09106 Negative Control showing staining of paraffin embedded Human Heart, with no primary antibody. **This** data is from a previous batch, not on sale.