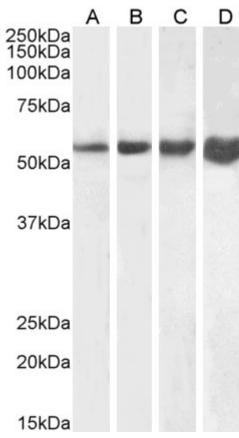

## **Applications Tested**

Peptide ELISA: antibody detection limit dilution 1:4000.

**Western blot:** Approx 55-60kDa band observed in Human, Mouse, Rat and Pig Skeletal Muscle lysates (calculated MW of 53.5kDa according to Human NP\_001918.3, Mouse NP\_034173.1, Rat NP\_071976.1 and 53.6kDa according to Pig NP\_001001535.1).

### **Species Reactivity**

Tested: Human, Mouse, Rat, Pig

Expected from sequence similarity: Human, Dog, Cow

EB09106 (1 $\mu$ g/ml) staining of Human (A), Mouse (B), Rat (C) and Pig (D) Skeletal Muscle lysate (35 $\mu$ g protein in RIPA buffer). Detected by chemiluminescence.