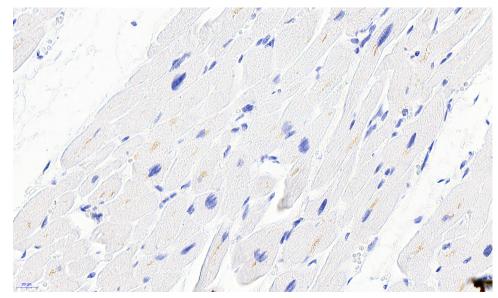

EB09106 (3.75μg/ml) staining of paraffin embedded Human Heart. Heat induced antigen retrieval with citrate buffer pH 6, HRP-staining. **This data is from a previous batch, not on sale.** 

EB09106 Negative Control showing staining of paraffin embedded Human Heart, with no primary antibody. **This** data is from a previous batch, not on sale.