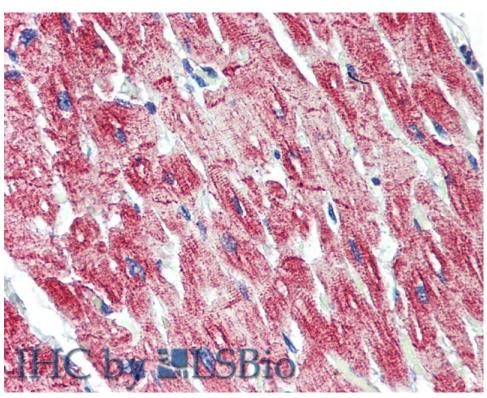

EB09106 (5µg/ml) staining of paraffin embedded Human Heart. Steamed antigen retrieval with citrate buffer pH 6, AP-staining. **This data is from a previous batch, not on sale.** 

EB09106 (5μg/ml) staining of paraffin embedded Human Skeletal Muscle. Steamed antigen retrieval with citrate buffer pH 6, AP-staining. **This data is from a previous batch, not on sale.** 