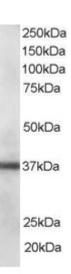

## **Applications Tested**

Peptide ELISA: antibody detection limit dilution 1:64000.

Western blot: Approx 37kDa band observed in Human Lung lysate (calculated MW of 36.1kDa according to NP\_066272.1). Recommended concentration: 0.1-0.3μg/ml. IHC: Paraffin embedded Human Placenta. Recommended concentration: 5μg/ml.

### **Species Reactivity**

Tested: Human

Expected from sequence similarity: Human

EB06229 staining (0.1µg/ml) of Human Lung lysate (RIPA buffer, 35µg total protein per lane). Primary incubated for 1 hour. Detected by chemiluminescence.