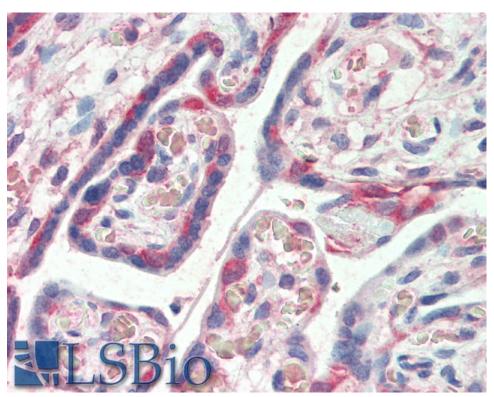

## **Applications Tested**

Peptide ELISA: antibody detection limit dilution 1:64000.

Western blot: Approx 37kDa band observed in Human Lung lysate (calculated MW of 36.1kDa according to NP\_066272.1). Recommended concentration: 0.1-0.3μg/ml. IHC: Paraffin embedded Human Placenta. Recommended concentration: 5μg/ml.

EB06229 ( $5\mu g/ml$ ) staining of paraffin embedded Human Placenta. Steamed antigen retrieval with citrate buffer pH 6, AP-staining.