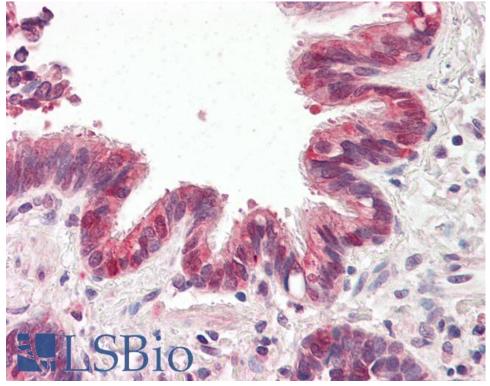

IHC: Paraffin embedded Human Lung. Recommended concentration: 3.75µg/ml.

### **Species Reactivity**

Tested: Human Expected from sequence similarity: Human

EB05760 (3.75µg/ml) staining of paraffin embedded Human Lung. Steamed antigen retrieval with citrate buffer pH 6, AP-staining.