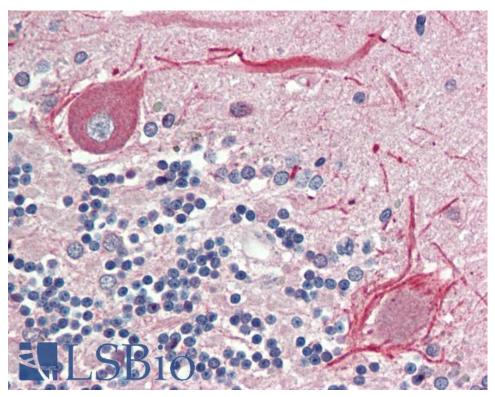

### **Applications Tested**

Peptide ELISA: antibody detection limit dilution 1:8000.

**Western blot:** Preliminary experiments in lysates of cell lines A549, HEK293 and Jurkat gave no specific signal but low background (at antibody concentration up to 1µg/ml). **IHC:** Paraffin embedded Human Brain (Cerebellum). Recommended concentration: 5µg/ml.

### **Species Reactivity**

Tested: Human

Expected from sequence similarity: Human

EB10384 ( $5\mu g/ml$ ) staining of paraffin embedded Human Cerebellum. Steamed antigen retrieval with citrate buffer pH 6, AP-staining.